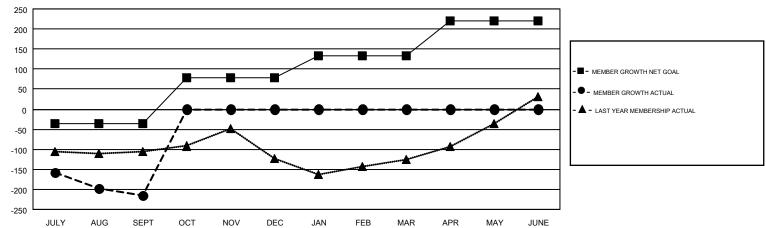

## GOALS AND ACTUAL MEMBERS CUMULATIVE

| DROPPED CLUBS: 0  DROPPED MEMBERS |          | 40 CLUBS OF 227 ADDED 1 OR MORE<br>NEW MEMBERS | GENDER DISTRIBUTION           MALE         4,845 (66.49%)           FEMALE         2,442 (33.51%) |  |       |
|-----------------------------------|----------|------------------------------------------------|---------------------------------------------------------------------------------------------------|--|-------|
| DECEASED                          | 25       | CLICK HERE FOR CUMULATIVE                      | TOTAL FAMILY UNIT MEMBERS                                                                         |  | 1,110 |
| CLUB CANCELLED OTHER              | 0<br>249 | MEMBERSHIP DATA                                | FAMILY MEMBERS PAYING HALF DUES                                                                   |  | 572   |
| TOTAL                             | 274      |                                                | DUES                                                                                              |  |       |

## GMT MONTHLY MEMBERSHIP PROGRESS REPORT

Results as of: 9/30/2017

Multiple District 33

**LOCATION: MASSACHUSETTS** 

GMT: MAHESH CHITNIS

GMT CA 1

| Clubs                 |               |           |               | Members               |                           |                         |                                                    |  |
|-----------------------|---------------|-----------|---------------|-----------------------|---------------------------|-------------------------|----------------------------------------------------|--|
| RESULTS FOR 2017-2018 |               |           |               | RESULTS FOR 2017-2018 |                           |                         |                                                    |  |
| QUARTER               | NEW CLUB GOAL | NEW CLUBS | DROPPED CLUBS | QUARTER               | MEMBER GROWTH NET<br>GOAL | MEMBER GROWTH<br>ACTUAL | DROPPED<br>MEMBERS ACTUAL<br>(including transfers) |  |
| JULY/AUG/SEPT         | 0             | 0         | 0             | JULY/AUG/SEPT         | -36                       | 59                      | 274                                                |  |
| OCT/NOV/DEC           | 2             | 0         | 0             | OCT/NOV/DEC           | 114                       | 0                       | 0                                                  |  |
| JAN/FEB/MAR           | 1             | 0         | 0             | JAN/FEB/MAR           | 54                        | 0                       | 0                                                  |  |
| APR/MAY/JUNE          | 3             | 0         | 0             | APR/MAY/JUNE          | 89                        | 0                       | 0                                                  |  |