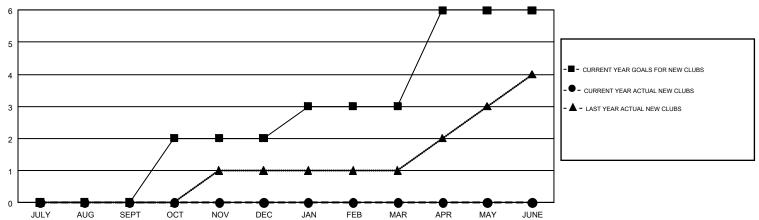

## GOALS AND ACTUAL NEW CLUBS CUMULATIVE

## GMT MONTHLY MEMBERSHIP PROGRESS REPORT

Results as of: 9/30/2017

Multiple District 33

**LOCATION: MASSACHUSETTS** 

GMT: MAHESH CHITNIS

GMT CA 1

| Clubs                 |               |           |               | Members               |                           |                         |                                                    |  |
|-----------------------|---------------|-----------|---------------|-----------------------|---------------------------|-------------------------|----------------------------------------------------|--|
| RESULTS FOR 2017-2018 |               |           |               | RESULTS FOR 2017-2018 |                           |                         |                                                    |  |
| QUARTER               | NEW CLUB GOAL | NEW CLUBS | DROPPED CLUBS | QUARTER               | MEMBER GROWTH NET<br>GOAL | MEMBER GROWTH<br>ACTUAL | DROPPED<br>MEMBERS ACTUAL<br>(including transfers) |  |
| JULY/AUG/SEPT         | 0             | 0         | 0             | JULY/AUG/SEPT         | -36                       | 59                      | 274                                                |  |
| OCT/NOV/DEC           | 2             | 0         | 0             | OCT/NOV/DEC           | 114                       | 0                       | 0                                                  |  |
| JAN/FEB/MAR           | 1             | 0         | 0             | JAN/FEB/MAR           | 54                        | 0                       | 0                                                  |  |
| APR/MAY/JUNE          | 3             | 0         | 0             | APR/MAY/JUNE          | 89                        | 0                       | 0                                                  |  |